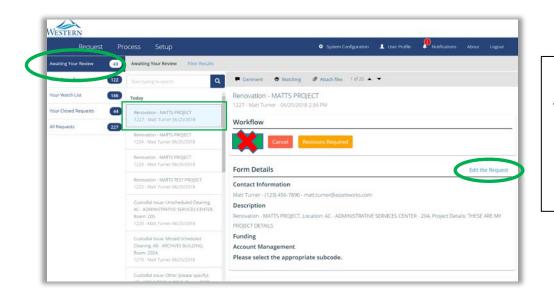

**Awaiting Your Review** Review your open requests

4. Edit the Request

| Request                                                        | Process                       | Setup                                                                                                                           |
|----------------------------------------------------------------|-------------------------------|---------------------------------------------------------------------------------------------------------------------------------|
| Contact In                                                     | formatio                      | n                                                                                                                               |
| <ol> <li>REVIEW the info</li> <li>If correct, press</li> </ol> | ormation for accura<br>SUBMIT | request's funding information (account/subcode)<br>cy<br>(WARNING: If you do not complete this final step no work order will be |
| inancial Employe                                               | e Profile                     |                                                                                                                                 |
| mployee Profile                                                |                               |                                                                                                                                 |
| TURNER, MATT                                                   |                               |                                                                                                                                 |
|                                                                |                               |                                                                                                                                 |